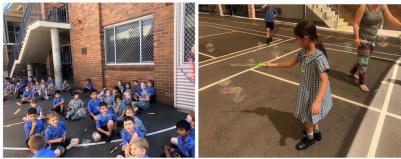

# Year One Bubble Wands

In Year One our science unit for this term is "Let's Mix It Up!" We made bubble wands and bubble mixtures so that we could have a go at mixing. First we had to predict which bubble mixture would be the best for making bubbles. Then we also had to design our own bubble wand and then make it out of paddle pop sticks and pipe cleaners. It was so much fun!