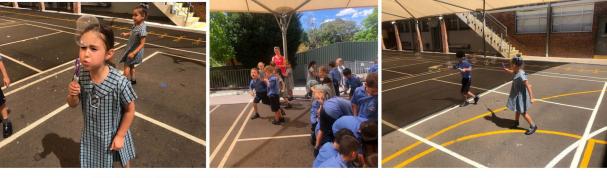

#### YEAR 6 Religious Education- In the classroom and across the school.

The Year 6 students have had a very busy start to the year. As school leaders they have taken on their Kindy Buddy responsibilities with enthusiasm and great commitment.

In Week 4, Year 6 led the first assembly for 2020 beginning with the procession into the church with their Kindergarten buddies. We welcomed the new students and listened to the Gospel reading of Jesus Blessing the Children.

Snippets of us working with our Buddies..

Many of the Year 6 students have also become involved with the Social Justice group and led the school in our recent fundraiser for the recent bushfires. The Social Justice group also made the school aware of our participation in Project Compassion during Lent, leading us in prayer on Thursday and distributing a Mission Box to each class. They will continue to raise awareness over the next 6 weeks as we "Go Further Together" and reach out to those less fortunate than ourselves.