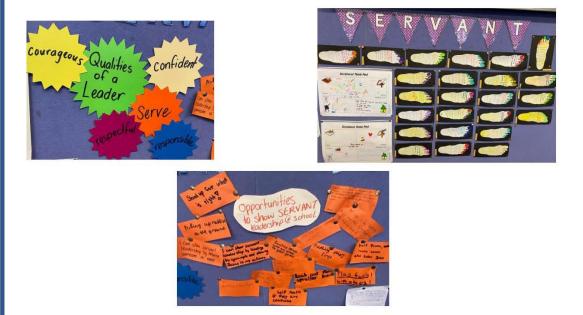

Year 6 began the year with the unit "Servant Leadership." Discussions were based on the many types of leadership. A main focus was how God calls all people to a life of service. The scripture studied showed many forms of leadership from Moses through to Jesus. Year 6 were reminded that the Christian leader is one who serves founded on Jesus' teachings and example. The main scripture studied was Jesus Washes the feet of his disciples with students recording the many opportunities they have to show Servant leadership as well as how they can follow in Jesus footsteps.