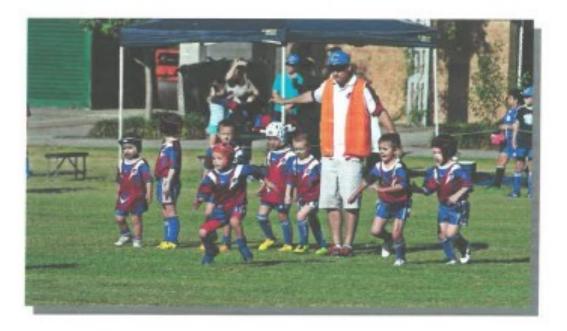

#### Registrations are now open for the Baulkham Hills Brumbies for 2020!

The Brumbies are a local Junior Rugby League Club, for boys and girls, ranging from Under 6's to Under 11's. Registrations are now open and we have Rego Day this Sunday, 9 February 2020, from 10em to 12mm at Castlewood Park. Castle Hill

AULKHAM HILLS from 10am to 12pm, at Castlewood Park, Castle Hill.

**BRUMBIES** To speed up the registration process, please follow this link <u>https://www.playrugbyleague.com/</u> <u>mysideline-registration</u> to register before the day.

## PLAY RUGBY LEAGUE WITH BAULKHAM HILLS BRUMBIES

Does your child love watching Rugby League on the television and is always kicking a ball around the backyard?

Then playing rugby league may be the game for him or her. The Baulkham Hills Brumbies play in the Parramatta Junior Rugby League competition and games are played on Sunday's. Children learn the skills of rugby league in a safe and enthusiastic environment. All Mini League games are played with the coach on the field and allow all children to remain safe, get involved and have fun!