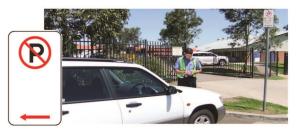

#### Parking

We ask that parents be aware of the safety of all families when parking at drop off and pick up time. We also ask that people do not park across the driveways of our neighbours. We often have police and council rangers doing random patrols. Please be aware parking or stopping in front of school drop zone is not permitted any more than 2 minutes for drop-offs or pick ups and driver must **PARKING** stay within 3 meters of your vehicle. Please see attached sheets for your information.

## **DOUBLE PARKING**

You must not stop on the road adjacent to another vehicle at any time even to drop off or pick up passengers.

### Why?

Double parking is dangerous. It blocks vision for other drivers, obstructs traffic flow and forces children onto the road

#### **NO PARKING**

You can stop only to drop off or pick up passengers or goods and you must not stop for more than 2 minutes and The driver must stay within 3 metres of your vehicle. Stopping includes