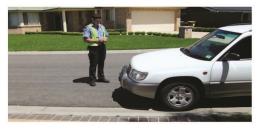

#### Parking

We ask that parents be aware of the safety of all families when parking at drop off and pick up time. We also ask that people do not park across the driveways of our neighbours. We often have police and council rangers doing random patrols. Please be aware parking or stopping in front of school drop zone is not permitted any more than 2 minutes for drop-offs or pick ups and driver must **PARKING** stay within 3 meters of your vehicle. Please see attached sheets for your information.

## Council's Compliance Officers enforce parking signs at your school.

When it comes to the safety of vulnerable road users like school children, drivers found breaking the law will be met with zero tolerance. **When an offence is detected, you will be fined.** 