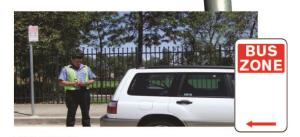

when the vehicle is not moving but the engine is still running.

SCHOOL ZONE Penalty from \$191 and 2 demerit points

**BUS ZONES** You must not stop your vehicle in a Bus Zone unless you are driving a public bus. Stopping includes when the vehicle is not moving but the engine is still running.

SCHOOL ZONE Penalty from \$344 and 2 demerit points