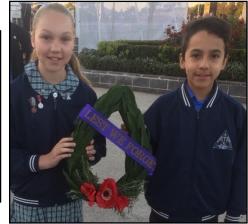

### **ANZAC Day**

Last Thursday, our school Captains Mia Wickman and Rafael Rebaza, represented Our Lady of Lourdes at the ANZAC Day Dawn Service at Centenary of ANZAC Reserve Kellyville. They laid a wreath as part of this special ceremony.