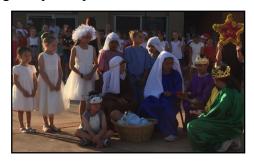

### **Christmas Concert**

Thank you to all our families who were able to attend our Christmas Concert on Monday evening. Thank you also to Miss Scott who organised the concert and to all the teachers for their hard work. Congratulations to students for their enthusiastic

dancing and participation.