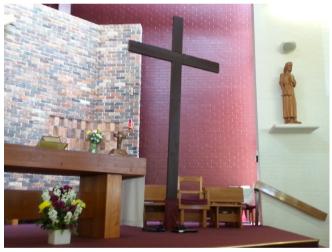

### The Way of Mercy

Last Tuesday, Our Lady of Lourdes community celebrated the arrival of the large 'Cross of Mercy'. This cross was accompanied with relics of St Mary of the Cross MacKillop and a letter penned by Saint Teresa of Kolkata. This was an important and memorable occasion for our students.

### NEXT SUNDAY – 18<sup>th</sup> at 2PM ......Celebration of the Year of Mercy

The Way of Mercy is a diocesan-wide initiative of the Pastoral Planning Office in cooperation with the Year of Mercy Committee, centred upon the journey of a large cross of mercy, accompanied by a relic of St Mary of the Cross MacKillop and a letter penned by Saint Teresa of Calcutta.

Following breakfast we will then Welcome the Cross of Mercy and the Relics of St Mary of the Cross MacKillop & St Teresa of Calcutta and process into the church for The Way of the Cross at 10.30am with reflection on acts of mercy in our modern world.

The Cross and relics will remain at Our Lady of Lourdes until after the evening Masses for private prayer and meditation, the Rosary and other activities.

We are very privileged to host this special event and many volunteers will be required to assist with the preparation of the day and it's liturgies and procession of the Cross.