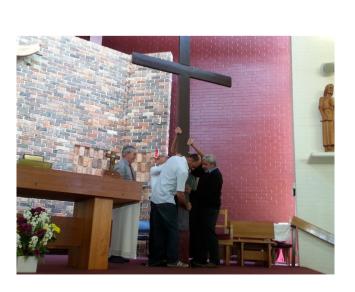

### The Way of Mercy

Last Tuesday, Our Lady of Lourdes community celebrated the arrival of the large 'Cross of Mercy'. This cross was accompanied with relics of St Mary of the Cross MacKillop and a letter penned by Saint Teresa of Kolkata. This was an important and memorable occasion for our students.

### NEXT SUNDAY – 18<sup>th</sup> at 2PM ......Celebration of the Year of Mercy

The Way of Mercy is a diocesan-wide initiative of the Pastoral Planning Office in cooperation with the Year of Mercy Committee, centred upon the journey of a large cross of mercy, accompanied by a relic of St Mary of the Cross MacKillop and a letter penned by Saint Teresa of Calcutta.

We look forward to next weekend when we welcome the Cross of Mercy with much joy to our Parish churches - Our Lady of Lourdes on Saturday 17<sup>th</sup> September and the Regional Celebration at St Michael's on Sunday 18<sup>th</sup> September.

Following breakfast we will then Welcome the Cross of Mercy and the Relics of St Mary of the Cross MacKillop & St Teresa of Calcutta and process into the church for The Way of the Cross at 10.30am with reflection on acts of mercy in our modern world.