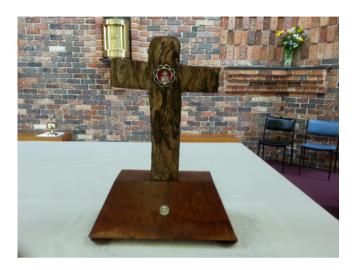

### The Way of Mercy

Last Tuesday, Our Lady of Lourdes community celebrated the arrival of the large 'Cross of Mercy'. This cross was accompanied with relics of St Mary of the Cross MacKillop and a letter penned by Saint Teresa of Kolkata. This was an important and memorable occasion for our students.

### NEXT SUNDAY – 18<sup>th</sup> at 2PM ......Celebration of the Year of Mercy

The Way of Mercy is a diocesan-wide initiative of the Pastoral Planning Office in cooperation with the Year of Mercy Committee, centred upon the journey of a large cross of mercy, accompanied by a relic of St Mary of the Cross MacKillop and a letter penned by Saint Teresa of Calcutta.

Following breakfast we will then Welcome the Cross of Mercy and the Relics of St Mary of the Cross MacKillop & St Teresa of Calcutta and process into the church for The Way of the Cross at 10.30am with reflection on acts of mercy in our modern world.

The Cross and relics will remain at Our Lady of Lourdes until after the evening Masses for private prayer and meditation, the Rosary and other activities.

We are very privileged to host this special event and many volunteers will be required to assist with the preparation of the day and it's liturgies and procession of the Cross.