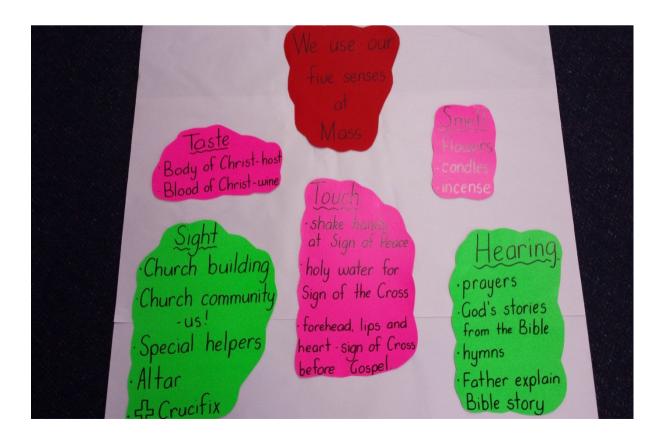

### Religious Education in Year 1

During our unit, Senses; A Gift From God, Year One has been discovering how our senses are indeed a special gift from God. God wants us to know and experience the greatness of his world. Therefore, we are given the potential to discover and explore through our senses.

Our lives are influenced by what we can smell, touch, see, taste and hear. We have read Gospel stories where many times Jesus stretched out his hand and touched those who were sick or in need of comfort.

For the students to fully participate in any prayer experience a number of senses need to be employed. The sacred space in the classroom, the use of music, and the balance of formal and spontaneous prayer are all essential.