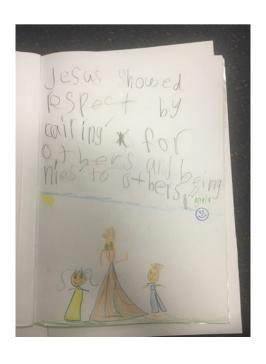

We are now learning about how Jesus loved and respected others. Through exploring this unit, the children have become familiar with the Parables 'The Lost Sheep' (Luke 15:4-6) and 'The Good Shepherd' (John 10:3-5, 14). The children are able to relate the teachings from these scripture stories to their own lives.