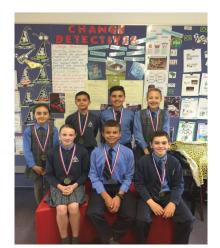

### **Year 6 Science Exhibition**

Congratulations to the following students on your presentations, explanations and findings during the Year 6 'Science Exhibition'.

6M 6P
Mykalah Blench Naomi Baranowski
Timothy Denmark Mikayla Budwee
Saarah Dewhurst Jack Wardini
Benjamin Waring Julian Younis