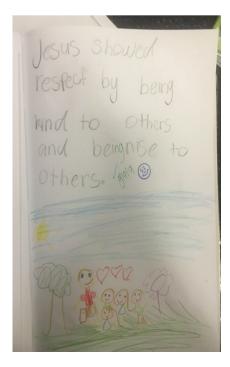

We are now learning about how Jesus loved and respected others. Through exploring this unit, the children have become familiar with the Parables 'The Lost Sheep' (Luke 15:4-6) and 'The Good Shepherd' (John 10:3-5, 14). The children are able to relate the teachings from these scripture stories to their own lives.