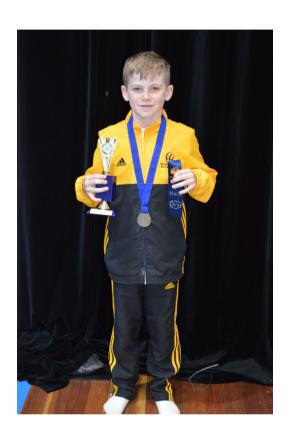

### **Congratulations**

Max Langdon (5C) and his team mates from Sydney Hills Gymnastics competed at the National Clubs Carnival in Bendigo. The team competed in level 6 & 7 and received a gold medal with the title of National Club Champions on the Pommel Horse. Max also received 4th place out of 114 competitors on this apparatus with a score of 10.4.