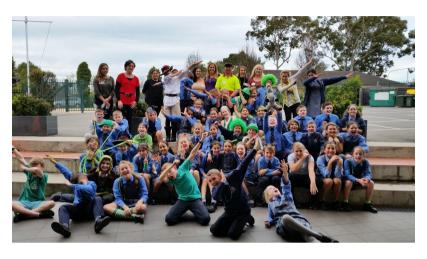

### SHREK DAY 2016

Last Wednesday, Year 5 enjoyed Shrek Day, followed by an afternoon of the 2016 Swamp Olympics. A huge thank you to all the parents who contributed to making the day a success. The Year 5 Students were required to prepare for the day by creating all written tasks and instructions for the day to run smoothly - from recipes and 'how to make' tasks, to timetables and clean up rosters for each session of the day.