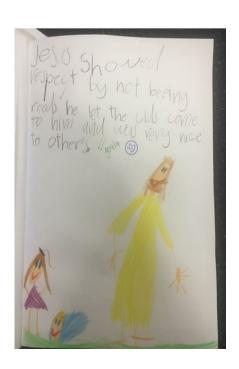

We are now learning about how Jesus loved and respected others. Through exploring this unit, the children have become familiar with the Parables 'The Lost Sheep' (Luke 15:4-6) and 'The Good Shepherd' (John 10:3-5, 14). The children are able to relate the teachings from these scripture stories to their own lives.