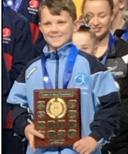

Blench Joshua recently competed in the Australian Gymnastics Championship and placed in the top 8 for all his events.

Results as follows:

1st in Under 11 Men's Tumbling retaining his Australian title.

Under 6th in 11 Men's Synchronised Trampoline.

7th in Under 11 Men's Double mini Trampoline. 8th in Under 11 Men's Singles Trampoline.

Congratulations to Joshua for retaining his title as Under 11 Men's Australian Champion for Tumbling.