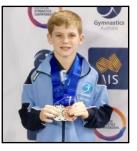

## Congratulations

Max Langdon recently represented Gymnastics NSW at the 2017 Australian Championships.

There was a total of 40 Level 7U athletes. Team NSW finished in 2nd place and received a Silver Medal for their teams total score.

Max also achieved outstanding individual results throughout the competition and finished in 9th place across all disciplines. Max placed 2nd on his favourite apparatus, the pommel horse and was awarded an individual Silver Medal. He also finished in 3rd place on the Parallel Bars which earned him an individual Bronze medal.