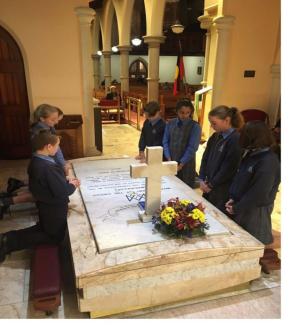

The museum offered the children an opportunity to learn about Saint Mary MacKillop's early life in Penola and the important work that Mary achieved with the Sister's of Saint Joseph. Year 6 were also able to pray next to Saint Mary MacKillop's resting place.