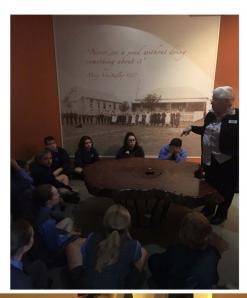

## Year 6 Excursion To Mary MacKillop Museum

As part of Year 6's Religion Unit " The story of the the Early Catholic Church", Year 6 visited the Mary MacKillop museum in North Sydney.

We were guided through this special place and learnt all about our beloved Saint Mary MacKillop.

The museum offered the children an opportunity to learn about Saint Mary MacKillop's early life in Penola and the important work that Mary achieved with the Sister's of Saint Joseph. Year 6 were also able to pray next to Saint Mary MacKillop's resting place.