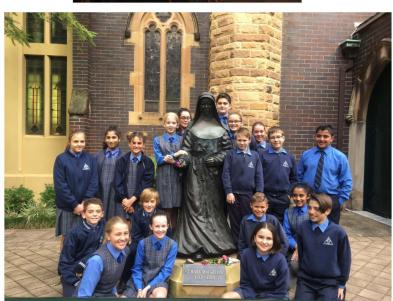

## Year 6 Excursion To Mary MacKillop Museum

As part of Year 6's Religion Unit " The story of the the Early Catholic Church", Year 6 visited the Mary MacKillop museum in North Sydney.

We were guided through this special place and learnt all about our beloved Saint Mary MacKillop.

The museum offered the children an opportunity to learn about Saint Mary MacKillop's early life in Penola and the important work that Mary achieved with the Sister's of Saint Joseph. Year 6 were also able to pray next to Saint Mary MacKillop's resting place.