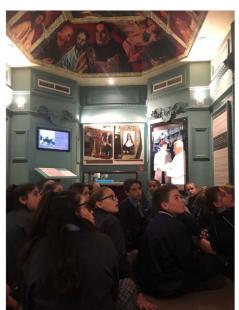

## Year 6 Excursion To Mary MacKillop Museum

As part of Year 6's Religion Unit " The story of the the Early Catholic Church", Year 6 visited the Mary MacKillop museum in North Sydney.

We were guided through this special place and learnt all about our beloved Saint Mary MacKillop.

The museum offered the children an opportunity to learn about Saint Mary MacKillop's early life in Penola and the important work that Mary achieved with the Sister's of Saint Joseph. Year 6 were also able to pray next to Saint Mary MacKillop's resting place.

We also visited St Mary's Cathedral where we appreciated the sacredness of the Cathedral and took this time to pray together.