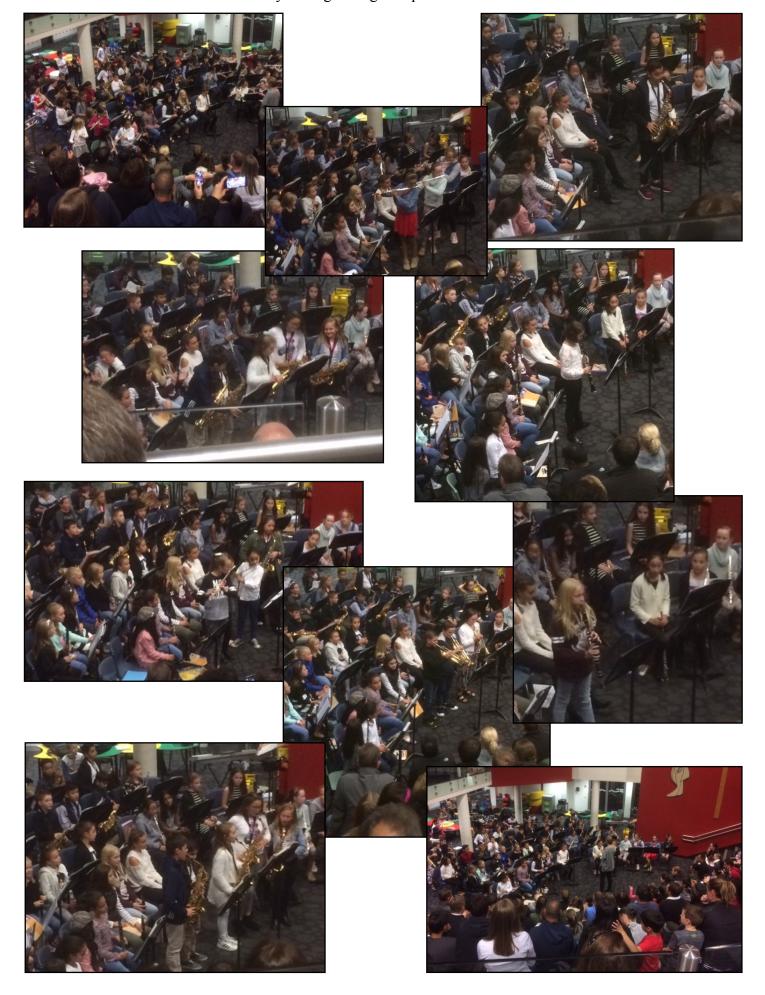

# **Band Concert**

On Thursday night this week, our junior and senior band performed for their family and friends. It was a wonderful opportunity to demonstrate how well they could play their chosen instrument. Congratulations to all the students involved and to Miss Jenny for organising the special event.