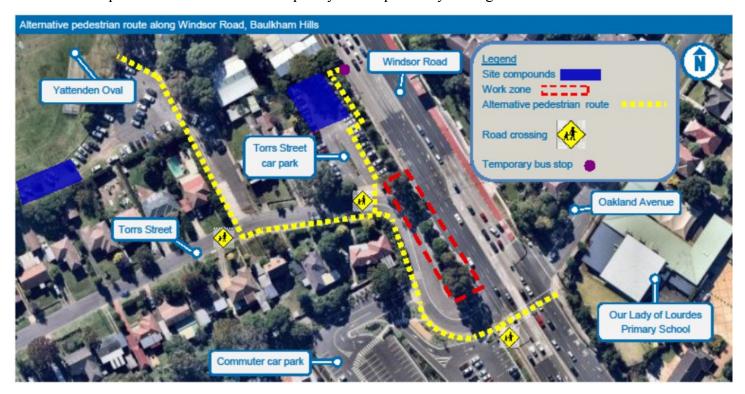

## **Bus Stop Construction**

Roads and Maritime Services will be commencing construction of the new North-bound bus bay on the 019th June. This will impact those students who catch the north-bound bus on Windsor Road near Torrs Street. Below is a map of the new route to the temporary bus stop near Tyre King.