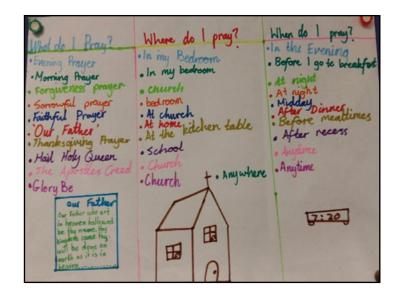

# Year 4 Religion

In Term 2, Year 4 students have begun the topic of 'Talking and Listening to God', which invites them to deepen their relationship with God through prayer.

In this unit, the students learn the importance of prayer in the lives of God's people through scripture passages and grow an appreciation of the prayers and prayer traditions in the Church that have been passed on from generation to generation.