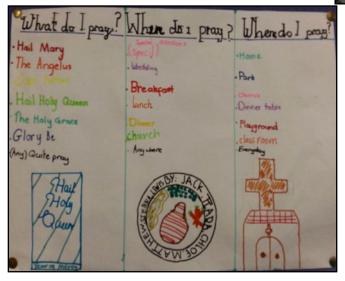

# Year 4 Religion

In Term 2, Year 4 students have begun the topic of 'Talking and Listening to God', which invites them to deepen their relationship with God through prayer.

In this unit, the students learn the importance of prayer in the lives of God's people through scripture passages and grow an appreciation of the prayers and prayer traditions in the Church that have been passed on from generation to generation.