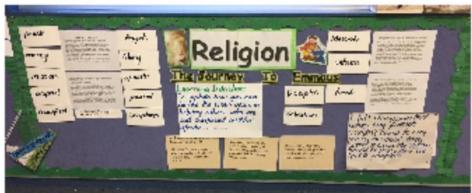

# Religious Education in Year 3

This term Year 3 have been learning about the scripture story, The Journey to Emmaus. In this unit, students studied how the risen Jesus brought hope, peace and joy to disciples who were sad, confused and afraid, such as those in the Emmaus story.

Students were then able to consider how they can bring peace of the risen Christ to others.

During the unit students recalled and shared times when they were sad, confused or afraid because they thought they were alone as the disciples experienced in the story. They were able to discuss these feelings and emotions and share ways in which they can help others who may feel this way.

'He had been made unknown to them in the breaking of the bread' Lk 24:35